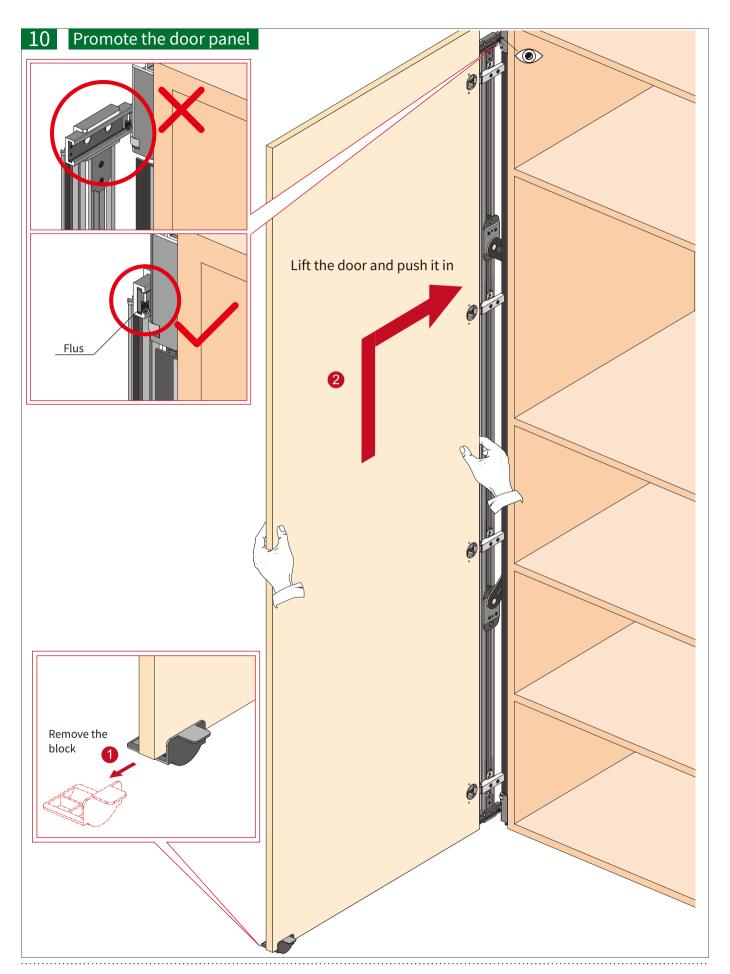

------------------------------|
| С   | The depth of the cabinet        | L2 | The length of the bottom track                        |
| C1  | The depth of the seal panel     | L3 | The length of the middle track                        |
| Н   | The height of the cabinet       | L4 | The height of the axis                                |
| H1  | The height of the seal panel    | L5 | The length of the connected panel                     |
| DH  | The height of the door panel    | L6 | The length of the profile for weather strip & brusher |
| DW  | The width of the door panel     |    |                                                       |
| DW1 | The depth of the pocket         | W  | The width of the cabinet                              |