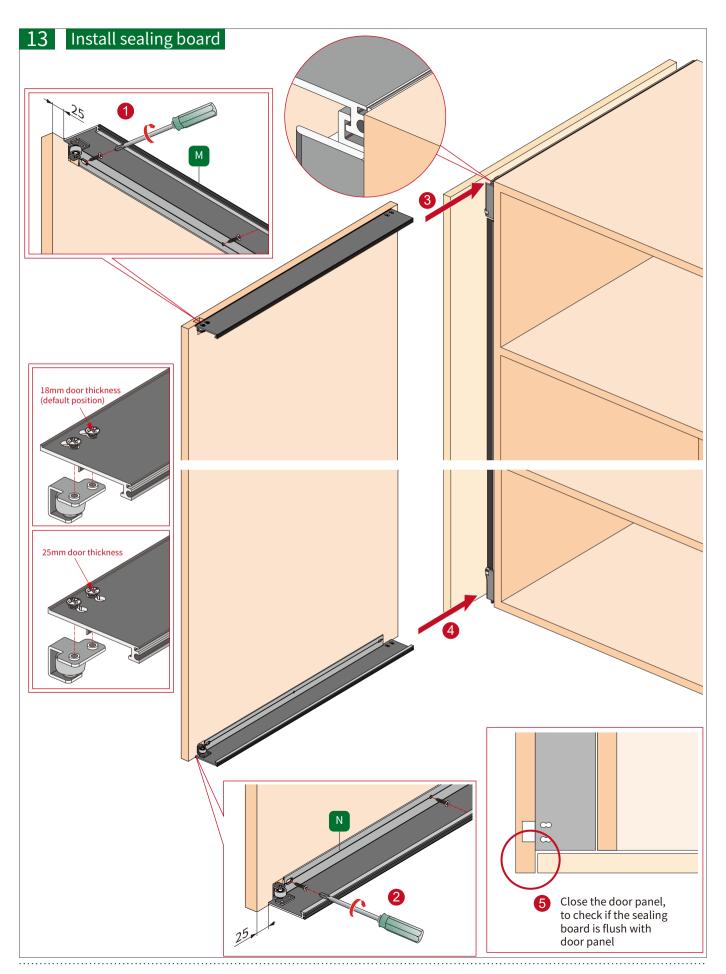

--------------------|
| С   | The depth of the cabinet        | L2 | The length of the bottom track                        |
| C1  | The depth of the seal panel     | L3 | The length of the middle track                        |
| Н   | The height of the cabinet       | L4 | The height of the axis                                |
| H1  | The height of the seal panel    | L5 | The length of the connected panel                     |
| DH  | The height of the door panel    | L6 | The length of the profile for weather strip & brusher |
| DW  | The width of the door panel     |    |                                                       |
| DW1 | The depth of the pocket         | W  | The width of the cabinet                              |