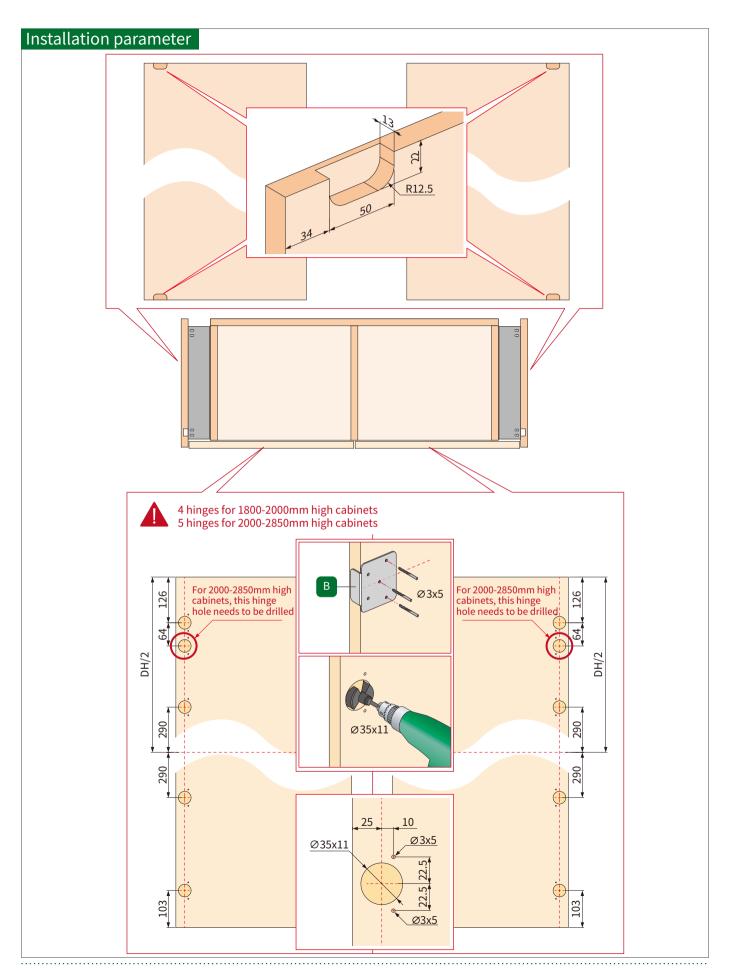

## Installation parameter

| А   | The thickness of the door panel | L1 | The length of the upper track                         |
|-----|---------------------------------|----|-------------------------------------------------------|
| С   | The depth of the cabinet        | L2 | The length of the bottom track                        |
| C1  | The depth of the seal panel     | L3 | The length of the middle track                        |
| Н   | The height of the cabinet       | L4 | The height of the axis                                |
| H1  | The height of the seal panel    | L5 | The length of the connected panel                     |
| DH  | The height of the door panel    | L6 | The length of the profile for weather strip & brusher |
| DW  | The width of the door panel     |    |                                                       |
| DW1 | The depth of the pocket         | W  | The width of the cabinet                              |