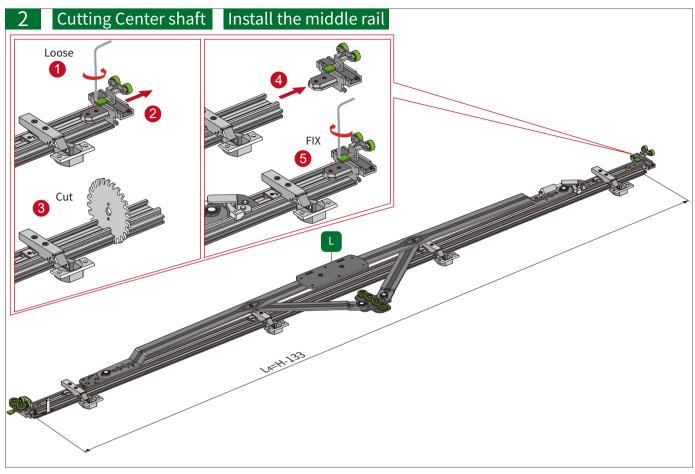

----|-------------------------------------------------------|
| С   | The depth of the cabinet        | L2 | The length of the bottom track                        |
| C1  | The depth of the seal panel     | L3 | The length of the middle track                        |
| Н   | The height of the cabinet       | L4 | The height of the axis                                |
| H1  | The height of the seal panel    | L5 | The length of the connected panel                     |
| DH  | The height of the door panel    | L6 | The length of the profile for weather strip & brusher |
| DW  | The width of the door panel     |    |                                                       |
| DW1 | The depth of the pocket         | W  | The width of the cabinet                              |