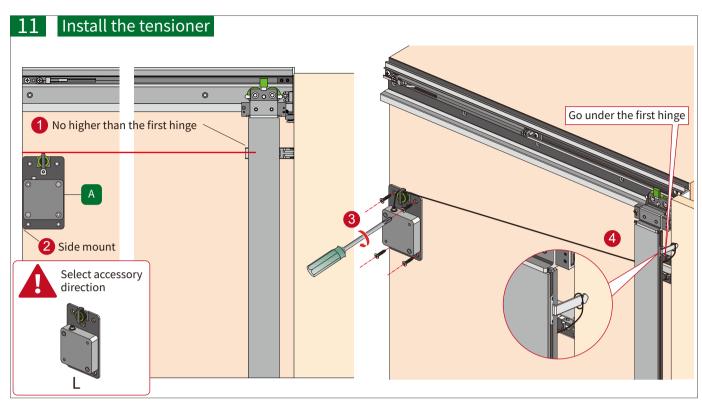

--------------------------|
| С   | The depth of the cabinet        | L2 | The length of the bottom track                        |
| C1  | The depth of the seal panel     | L3 | The length of the middle track                        |
| Н   | The height of the cabinet       | L4 | The height of the axis                                |
| H1  | The height of the seal panel    | L5 | The length of the connected panel                     |
| DH  | The height of the door panel    | L6 | The length of the profile for weather strip & brusher |
| DW  | The width of the door panel     |    |                                                       |
| DW1 | The depth of the pocket         | W  | The width of the cabinet                              |