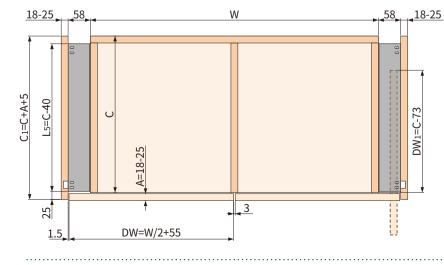

## Installation parameter

| А   | The thickness of the door panel | L1 | The length of the upper track                         |
|-----|---------------------------------|----|-------------------------------------------------------|
| С   | The depth of the cabinet        | L2 | The length of the bottom track                        |
| C1  | The depth of the seal panel     | L3 | The length of the middle track                        |
| Н   | The height of the cabinet       | L4 | The height of the axis                                |
| H1  | The height of the seal panel    | L5 | The length of the connected panel                     |
| DH  | The height of the door panel    | L6 | The length of the profile for weather strip & brusher |
| DW  | The width of the door panel     |    |                                                       |
| DW1 | The depth of the pocket         | W  | The width of the cabinet                              |