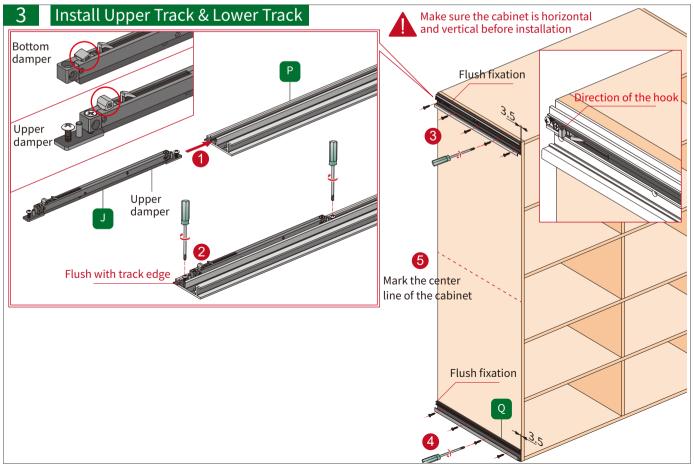

--|-------------------------------------------------------|
| С   | The depth of the cabinet        | L2 | The length of the bottom track                        |
| C1  | The depth of the seal panel     | L3 | The length of the middle track                        |
| Н   | The height of the cabinet       | L4 | The height of the axis                                |
| H1  | The height of the seal panel    | L5 | The length of the connected panel                     |
| DH  | The height of the door panel    | L6 | The length of the profile for weather strip & brusher |
| DW  | The width of the door panel     |    |                                                       |
| DW1 | The depth of the pocket         | W  | The width of the cabinet                              |