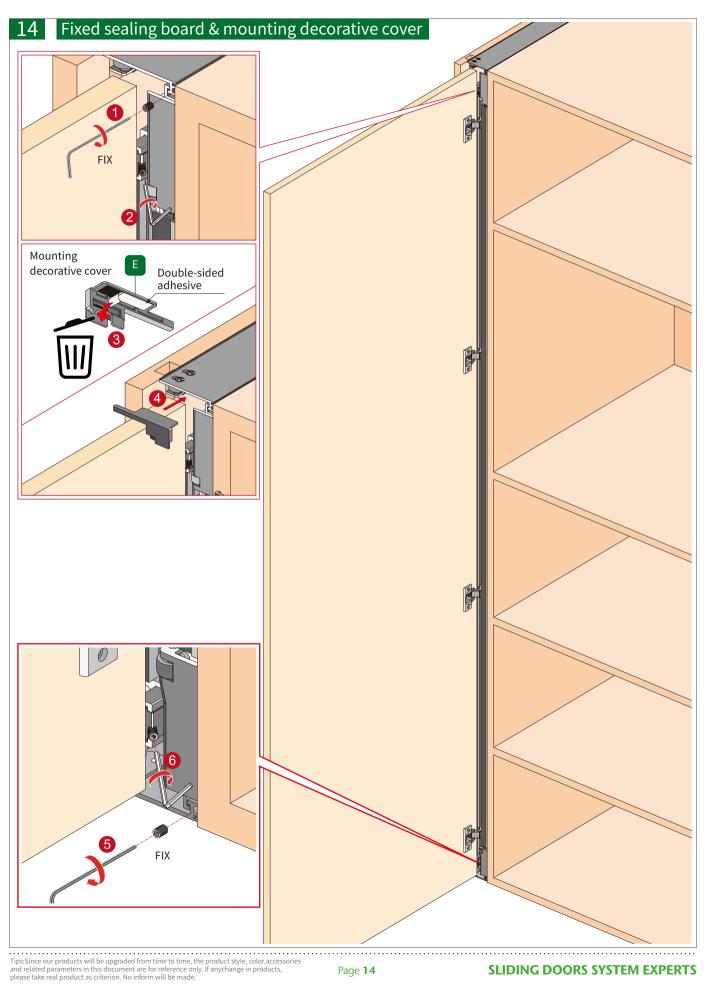

----------------|
| С   | The depth of the cabinet        | L2 | The length of the bottom track                        |
| C1  | The depth of the seal panel     | L3 | The length of the middle track                        |
| Н   | The height of the cabinet       | L4 | The height of the axis                                |
| H1  | The height of the seal panel    | L5 | The length of the connected panel                     |
| DH  | The height of the door panel    | L6 | The length of the profile for weather strip & brusher |
| DW  | The width of the door panel     |    |                                                       |
| DW1 | The depth of the pocket         | W  | The width of the cabinet                              |