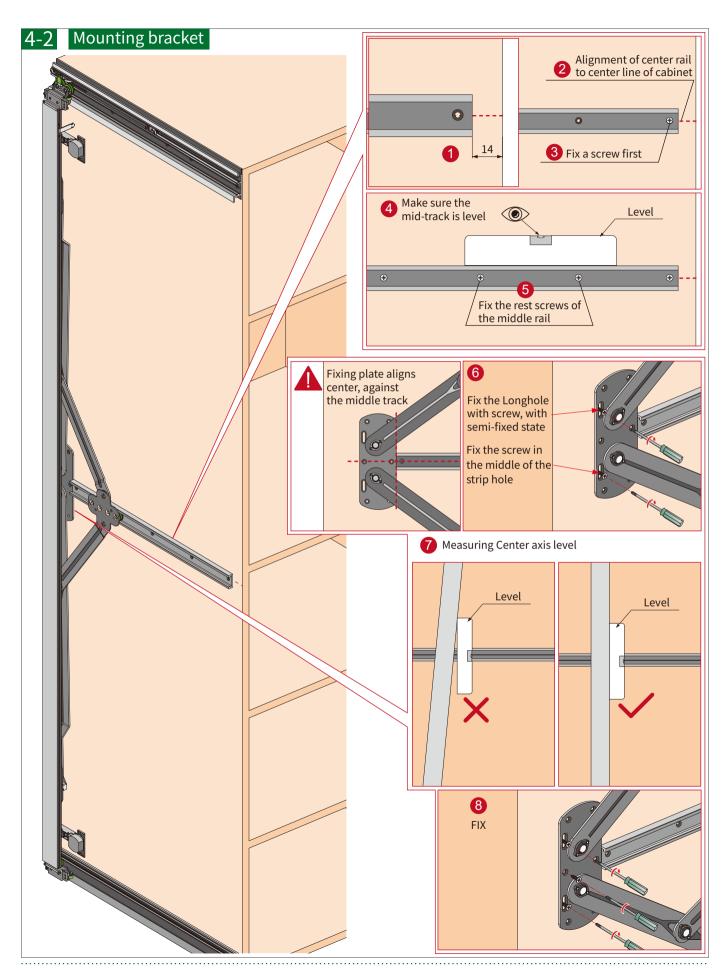

--------------------------------------------------|
| С   | The depth of the cabinet        | L2 | The length of the bottom track                        |
| C1  | The depth of the seal panel     | L3 | The length of the middle track                        |
| Н   | The height of the cabinet       | L4 | The height of the axis                                |
| H1  | The height of the seal panel    | L5 | The length of the connected panel                     |
| DH  | The height of the door panel    | L6 | The length of the profile for weather strip & brusher |
| DW  | The width of the door panel     |    |                                                       |
| DW1 | The depth of the pocket         | W  | The width of the cabinet                              |