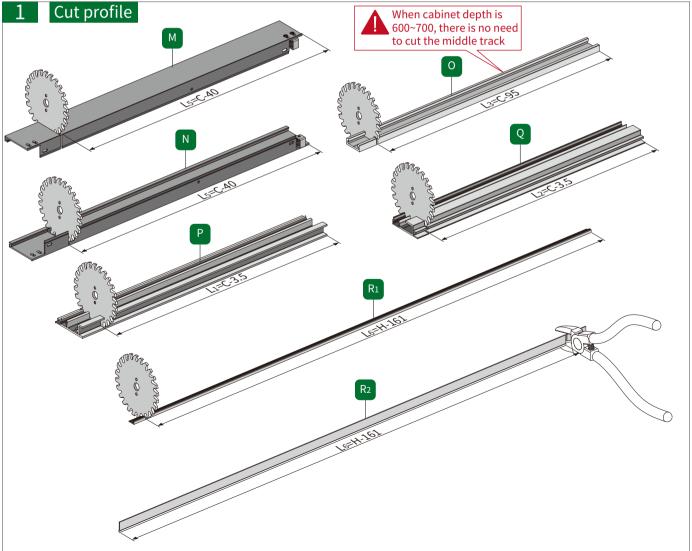

---|----|-------------------------------------------------------|
| С   | The depth of the cabinet        | L2 | The length of the bottom track                        |
| C1  | The depth of the seal panel     | L3 | The length of the middle track                        |
| Н   | The height of the cabinet       | L4 | The height of the axis                                |
| H1  | The height of the seal panel    | L5 | The length of the connected panel                     |
| DH  | The height of the door panel    | L6 | The length of the profile for weather strip & brusher |
| DW  | The width of the door panel     |    |                                                       |
| DW1 | The depth of the pocket         | W  | The width of the cabinet                              |