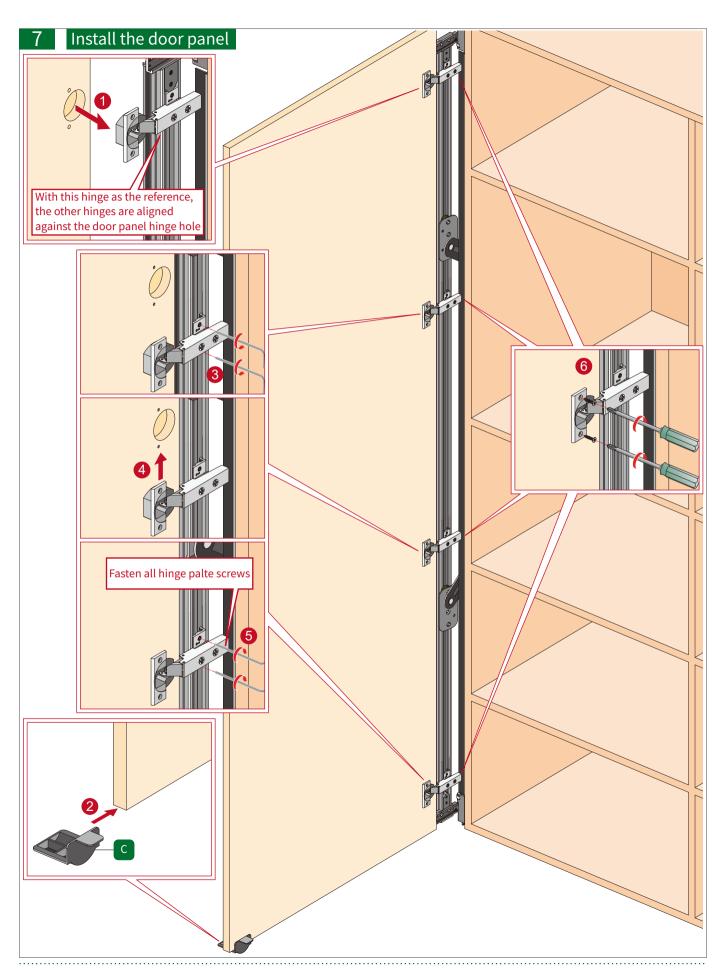

--------------------------------------|
| С   | The depth of the cabinet        | L2 | The length of the bottom track                        |
| C1  | The depth of the seal panel     | L3 | The length of the middle track                        |
| Н   | The height of the cabinet       | L4 | The height of the axis                                |
| H1  | The height of the seal panel    | L5 | The length of the connected panel                     |
| DH  | The height of the door panel    | L6 | The length of the profile for weather strip & brusher |
| DW  | The width of the door panel     |    |                                                       |
| DW1 | The depth of the pocket         | W  | The width of the cabinet                              |