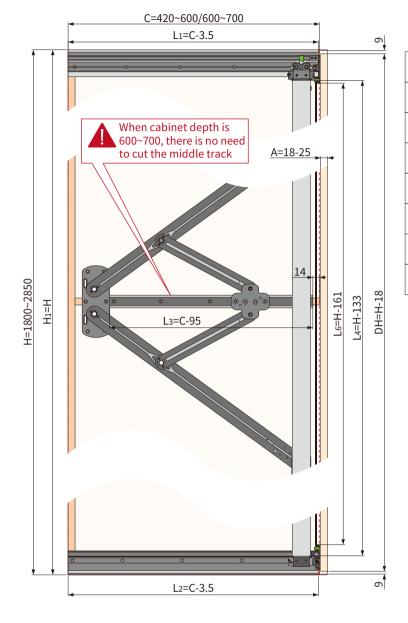

## Installation parameter

| А   | The thickness of the door panel | L1 | The length of the upper track                         |
|-----|---------------------------------|----|-------------------------------------------------------|
| С   | The depth of the cabinet        | L2 | The length of the bottom track                        |
| C1  | The depth of the seal panel     | L3 | The length of the middle track                        |
| Н   | The height of the cabinet       | L4 | The height of the axis                                |
| H1  | The height of the seal panel    | L5 | The length of the connected panel                     |
| DH  | The height of the door panel    | L6 | The length of the profile for weather strip & brusher |
| DW  | The width of the door panel     |    |                                                       |
| DW1 | The depth of the pocket         | W  | The width of the cabinet                              |