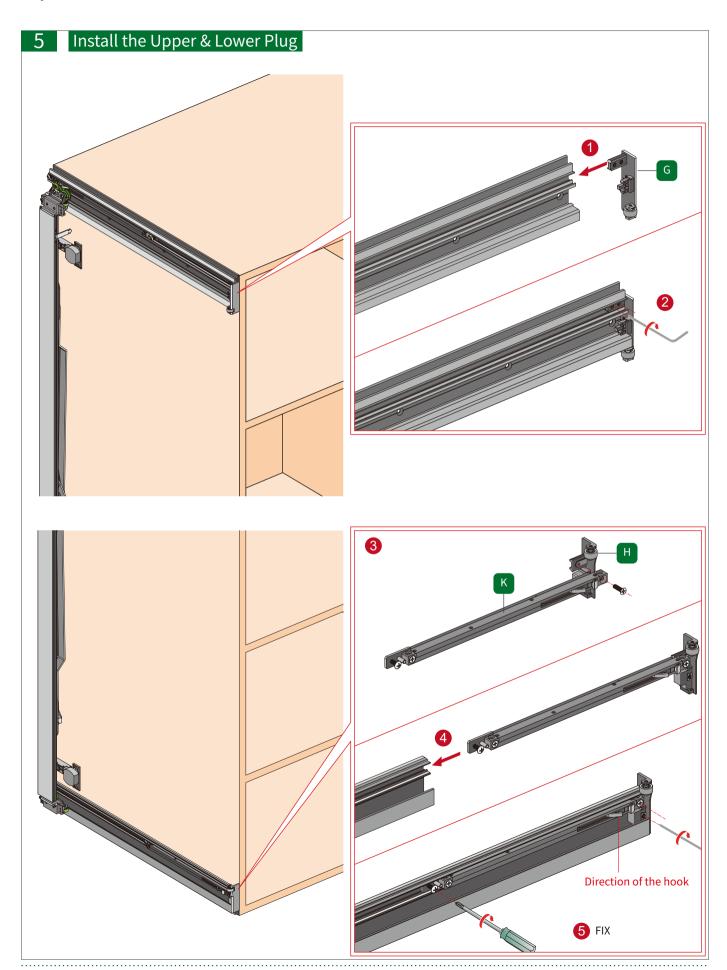

----------------------------------------------|
| С   | The depth of the cabinet        | L2 | The length of the bottom track                        |
| C1  | The depth of the seal panel     | L3 | The length of the middle track                        |
| Н   | The height of the cabinet       | L4 | The height of the axis                                |
| H1  | The height of the seal panel    | L5 | The length of the connected panel                     |
| DH  | The height of the door panel    | L6 | The length of the profile for weather strip & brusher |
| DW  | The width of the door panel     |    |                                                       |
| DW1 | The depth of the pocket         | W  | The width of the cabinet                              |