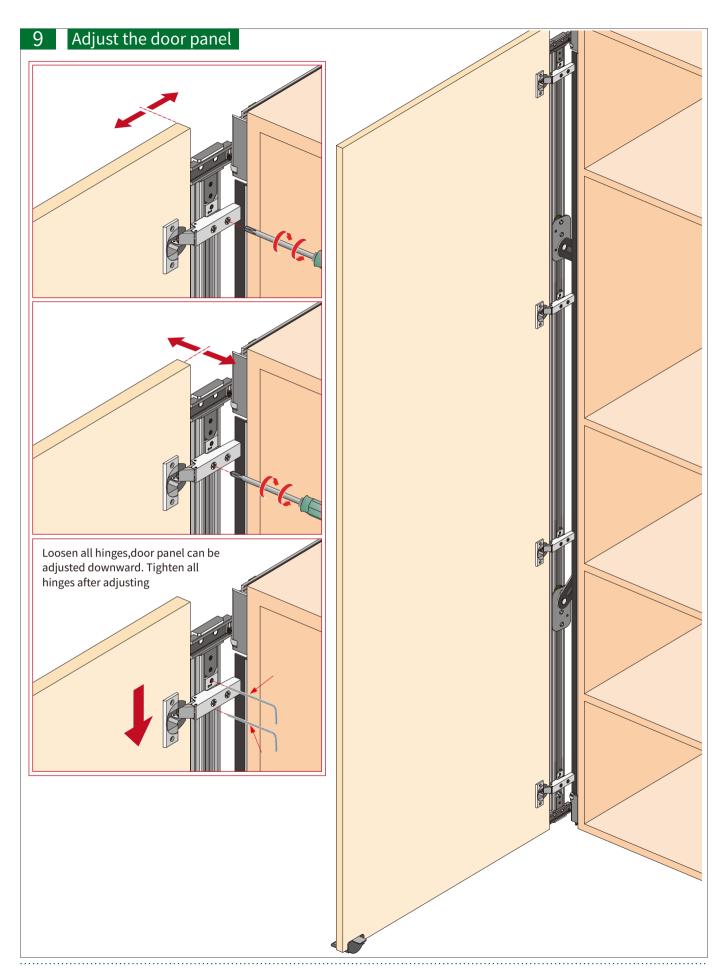

----------------------------------|
| С   | The depth of the cabinet        | L2 | The length of the bottom track                        |
| C1  | The depth of the seal panel     | L3 | The length of the middle track                        |
| Н   | The height of the cabinet       | L4 | The height of the axis                                |
| H1  | The height of the seal panel    | L5 | The length of the connected panel                     |
| DH  | The height of the door panel    | L6 | The length of the profile for weather strip & brusher |
| DW  | The width of the door panel     |    |                                                       |
| DW1 | The depth of the pocket         | W  | The width of the cabinet                              |