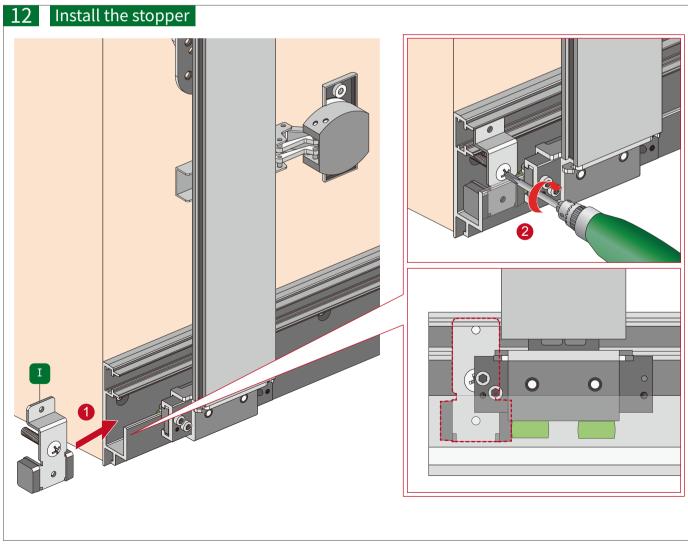

------------------------|
| С   | The depth of the cabinet        | L2 | The length of the bottom track                        |
| C1  | The depth of the seal panel     | L3 | The length of the middle track                        |
| Н   | The height of the cabinet       | L4 | The height of the axis                                |
| H1  | The height of the seal panel    | L5 | The length of the connected panel                     |
| DH  | The height of the door panel    | L6 | The length of the profile for weather strip & brusher |
| DW  | The width of the door panel     |    |                                                       |
| DW1 | The depth of the pocket         | W  | The width of the cabinet                              |