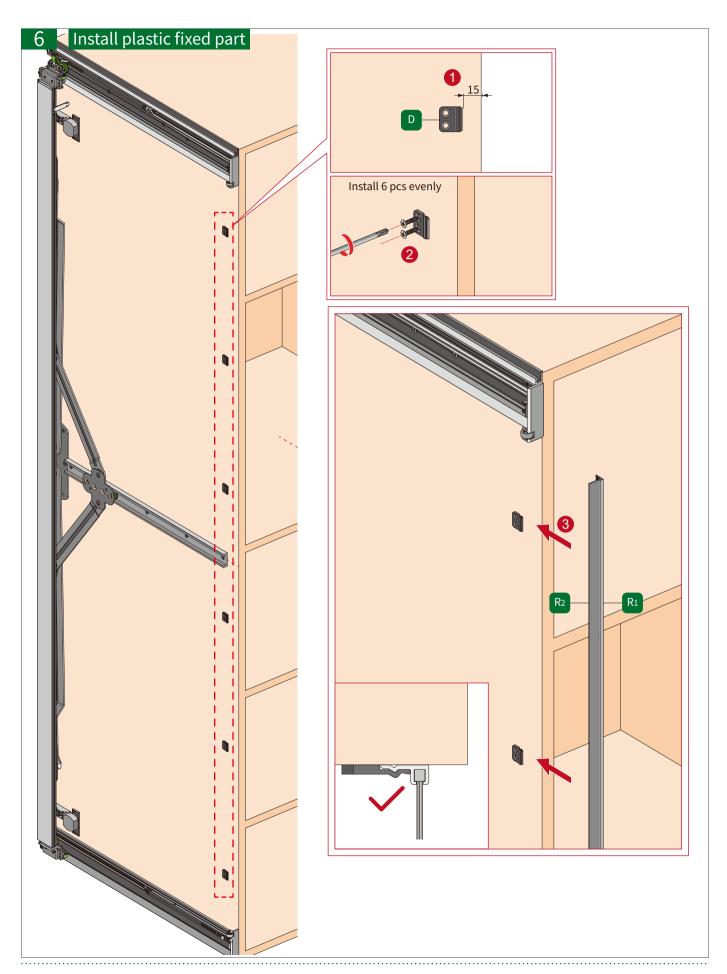

------------------------------------------|
| С   | The depth of the cabinet        | L2 | The length of the bottom track                        |
| C1  | The depth of the seal panel     | L3 | The length of the middle track                        |
| Н   | The height of the cabinet       | L4 | The height of the axis                                |
| H1  | The height of the seal panel    | L5 | The length of the connected panel                     |
| DH  | The height of the door panel    | L6 | The length of the profile for weather strip & brusher |
| DW  | The width of the door panel     |    |                                                       |
| DW1 | The depth of the pocket         | W  | The width of the cabinet                              |