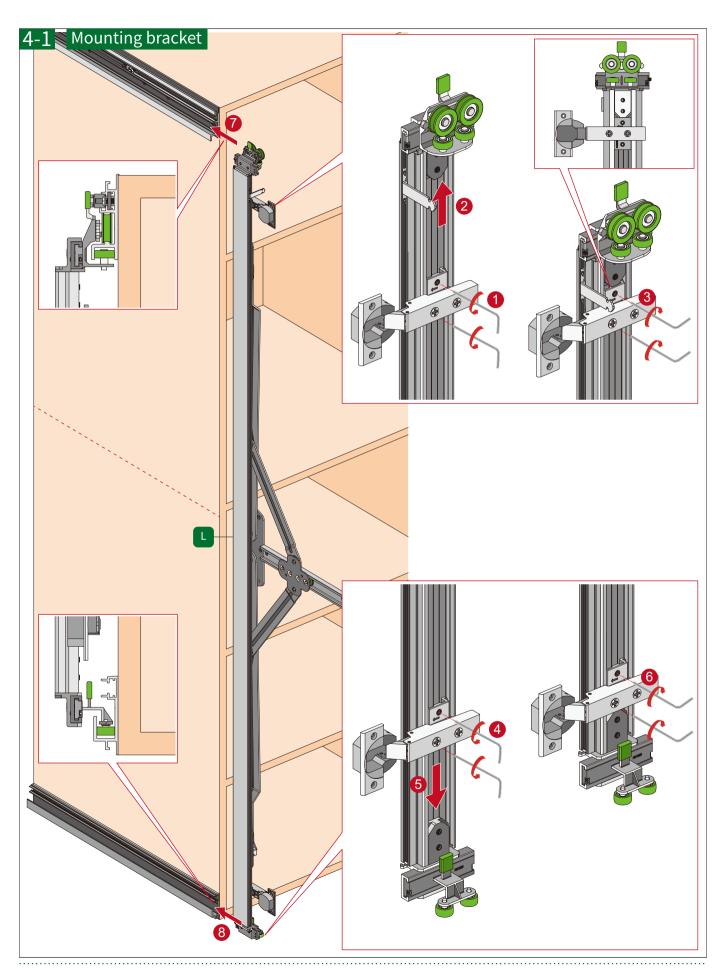

------------------------------------------------------|
| С   | The depth of the cabinet        | L2 | The length of the bottom track                        |
| C1  | The depth of the seal panel     | L3 | The length of the middle track                        |
| Н   | The height of the cabinet       | L4 | The height of the axis                                |
| H1  | The height of the seal panel    | L5 | The length of the connected panel                     |
| DH  | The height of the door panel    | L6 | The length of the profile for weather strip & brusher |
| DW  | The width of the door panel     |    |                                                       |
| DW1 | The depth of the pocket         | W  | The width of the cabinet                              |